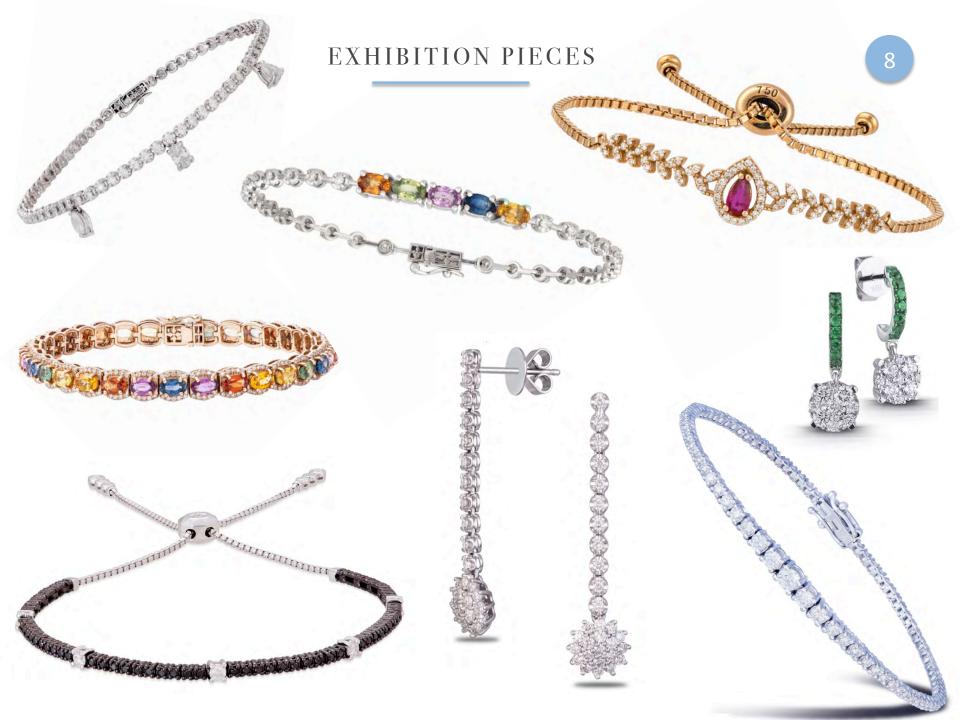

#### PREVIOUS EXHIBITION

#### Fore-note -

Each picture here represents a line and a style. On the first page we have what we call a pie cut which is our take on invisible cut on steroids. There are no prongs, inbetween the center diamonds and they hold each other by supporting one another. The bottom of the first page, we have an extension of our baguette work.

Next we encounter our same baguette work but re imagined in color. Towards the end we have a page solely dedicated to earrings. Here we showcase our higher end lines, from climbers to green and blue dipped gold. The blue and green dipped gold both have rose cuts diamonds. We have a huge collection of enamel work, they are represented by the 2 pieces you find there. The enamel work, comes in 6 different colors which further come in 3 different golds.

Next we showcase our higher end rings. We've refocused our efforts on precious stones and on sand finish here. On the last page, we see a spring diamond bracelet which is a huge line for us. After getting great responses last year, we've decided to come up with our own spring line. From bracelets to rings, everything is spring!!