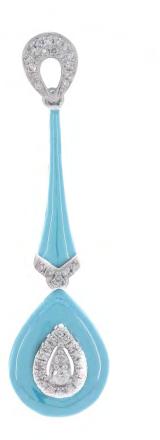

Next we encounter our same baguette work but re imagined in color. Towards the end we have a page solely dedicated to earrings. Here we showcase our higher end lines, from climbers to green and blue dipped gold. The blue and green dipped gold both have rose cuts diamonds. We have a huge collection of enamel work, they are represented by the 2 pieces you find there. The enamel work, comes in 6 different colors which further come in 3 different golds.