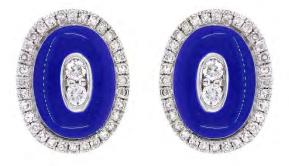

Next we encounter our same baguette work but re imagined in color. Towards the end we have a page solely dedicated to earrings. Here we showcase our higher end lines, from climbers to green and blue dipped gold. The blue and green dipped gold both have rose cuts diamonds. We have a huge collection of enamel work, they are represented by the 2 pieces you find there. The enamel work, comes in 6 different colors which further come in 3 different golds.