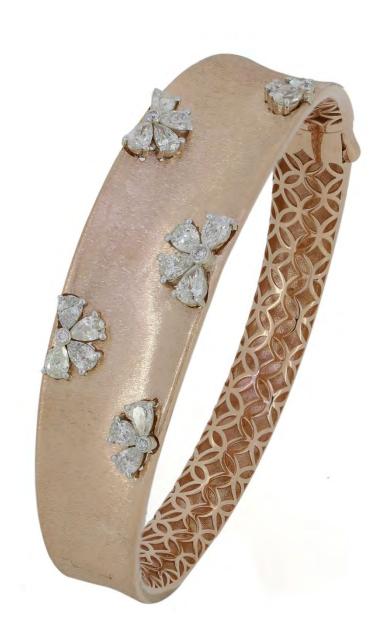

e dipped gold. The blue and green dipped gold both have rose cuts diamonds. We have a huge collection of enamel work, they are represented by the 2 pieces you find there. The enamel work, comes in 6 different colors which further come in 3 different golds.

Next we showcase our higher end rings. We've refocused our efforts on precious stones and on sand finish here. On the last page, we see a spring diamond bracelet which is a huge line for us. After getting great responses last year, we've decided to come up with our own spring line. From bracelets to rings, everything is spring!!



































































### OUR RINGS





# SOME CLEAN IMAGES





# OUR EARRINGSS





# SOME CLEAN IMAGES







#### OUR BRACELETS







#### SOME CLEAN IMAGES





# OUR NECKLACES





# OUR DESIGNS CAPABILITIES ARE ENDLESS











Jewelry that grows with you