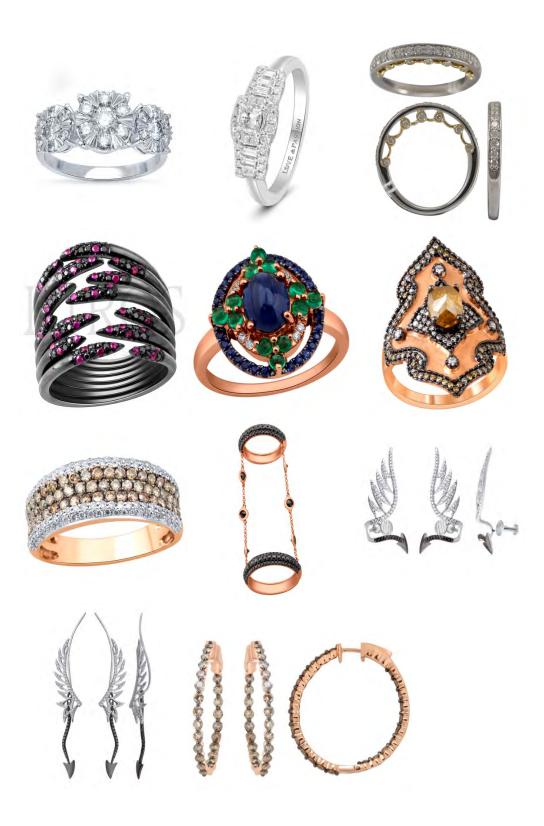

#### Fore-note -

Each picture here represents a line and a style. On the first page we have what we call a pie cut which is our take on invisible cut on steroids. There are no prongs, inbetween the center diamonds and they hold each other by supporting one another. The bottom of the first page, we have an extension of our baguette work.

Next we encounter our same baguette work but re imagined in color. Towards the end we have a page solely dedicated to earrings. Here we showcase our higher end lines, from climbers to green and blue dipped gold. The blue and green dipped gold both have rose cuts diamonds. We have a huge collection of enamel work, they are represented by the 2 pieces you find there. The enamel work, comes in 6 different colors which further come in 3 different golds.

Next we showcase our higher end rings. We've refocused our efforts on precious stones and on sand finish here. On the last page, we see a spring diamond bracelet which is a huge line for us. After getting great responses last year, we've decided to come up with our own spring line. From bracelets to rings, everything is spring!!