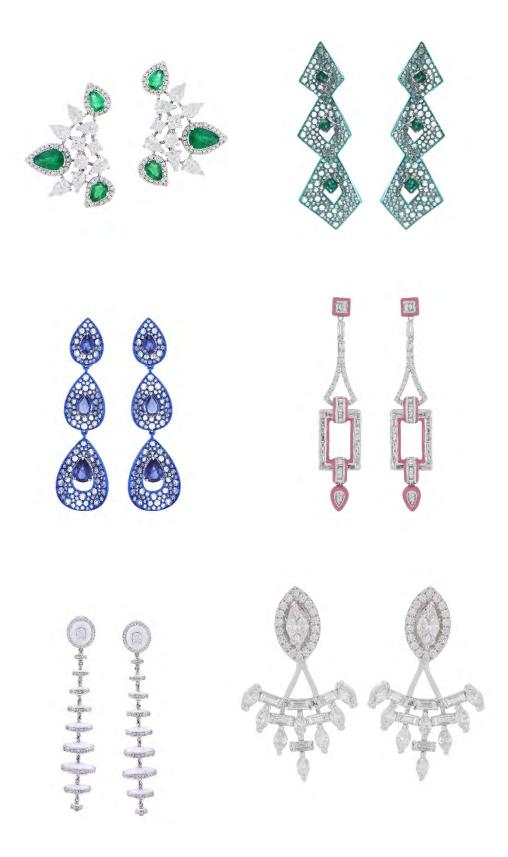

Next we encounter our same baguette work but re imagined in color. Towards the end we have a page solely dedicated to earrings. Here we showcase our higher end lines, from climbers to green and blue dipped gold. The blue and green dipped gold both have rose cuts diamonds. We have a huge collection of enamel work, they are represented by the 2 pieces you find there. The enamel work, comes in 6 different colors which further come in 3 different golds.

# OUR EARRINGSS