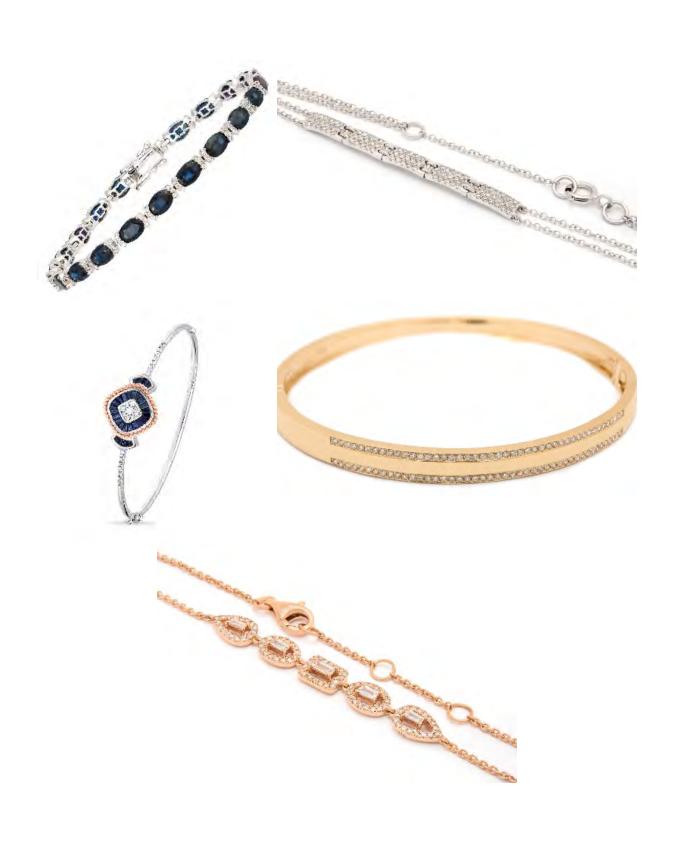

, from climbers to green and blue dipped gold. The blue and green dipped gold both have rose cuts diamonds. We have a huge collection of enamel work, they are represented by the 2 pieces you find there. The enamel work, comes in 6 different colors which further come in 3 different golds.

Next we showcase our higher end rings. We've refocused our efforts on precious stones and on sand finish here. On the last page, we see a spring diamond bracelet which is a huge line for us. After getting great responses last year, we've decided to come up with our own spring line. From bracelets to rings, everything is spring!!



































































### OUR RINGS





# SOME CLEAN IMAGES





# OUR EARRINGSS





# SOME CLEAN IMAGES







#### OUR BRACELETS







#### SOME CLEAN IMAGES





# OUR NECKLACES





# OUR DESIGNS CAPABILITIES ARE ENDLESS











Jewelry that grows with you