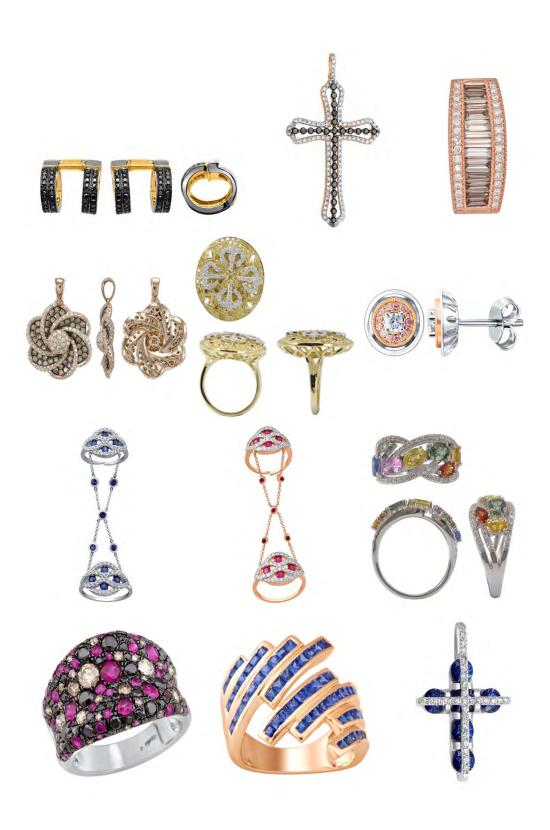

Next we encounter our same baguette work but re imagined in color. Towards the end we have a page solely dedicated to earrings. Here we showcase our higher end lines, from climbers to green and blue dipped gold. The blue and green dipped gold both have rose cuts diamonds. We have a huge collection of enamel work, they are represented by the 2 pieces you find there. The enamel work, comes in 6 different colors which further come in 3 different golds.

Next we showcase our higher end rings. We've refocused our efforts on precious stones and on sand finish here. On the last page, we see a spring diamond bracelet which is a huge line for us. After getting great responses last year, we've decided to come up with our own spring line. From bracelets to rings, everything is spring!!