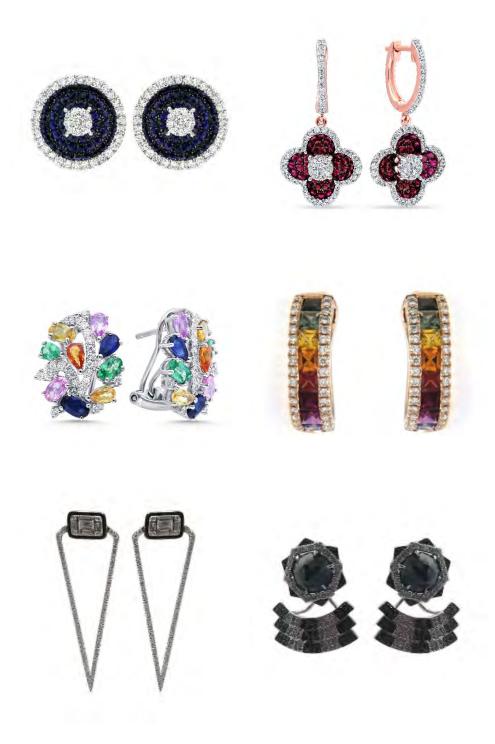

o earrings. Here we showcase our higher end lines, from climbers to green and blue dipped gold. The blue and green dipped gold both have rose cuts diamonds. We have a huge collection of enamel work, they are represented by the 2 pieces you find there. The enamel work, comes in 6 different colors which further come in 3 different golds.

Next we showcase our higher end rings. We've refocused our efforts on precious stones and on sand finish here. On the last page, we see a spring diamond bracelet which is a huge line for us. After getting great responses last year, we've decided to come up with our own spring line. From bracelets to rings, everything is spring!!



































































### OUR RINGS





# SOME CLEAN IMAGES





# OUR EARRINGSS





# SOME CLEAN IMAGES







#### OUR BRACELETS







#### SOME CLEAN IMAGES





# OUR NECKLACES





# OUR DESIGNS CAPABILITIES ARE ENDLESS











Jewelry that grows with you