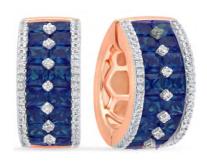

Next we encounter our same baguette work but re imagined in color. Towards the end we have a page solely dedicated to earrings. Here we showcase our higher end lines, from climbers to green and blue dipped gold. The blue and green dipped gold both have rose cuts diamonds. We have a huge collection of enamel work, they are represented by the 2 pieces you find there. The enamel work, comes in 6 different colors which further come in 3 different golds.

# OUR EARRINGSS