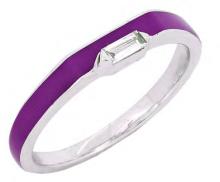

Next we encounter our same baguette work but re imagined in color. Towards the end we have a page solely dedicated to earrings. Here we showcase our higher end lines, from climbers to green and blue dipped gold. The blue and green dipped gold both have rose cuts diamonds. We have a huge collection of enamel work, they are represented by the 2 pieces you find there. The enamel work, comes in 6 different colors which further come in 3 different golds.