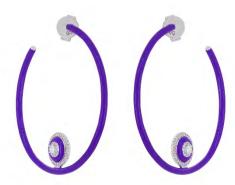

Next we encounter our same baguette work but re imagined in color. Towards the end we have a page solely dedicated to earrings. Here we showcase our higher end lines, from climbers to green and blue dipped gold. The blue and green dipped gold both have rose cuts diamonds. We have a huge collection of enamel work, they are represented by the 2 pieces you find there. The enamel work, comes in 6 different colors which further come in 3 different golds.