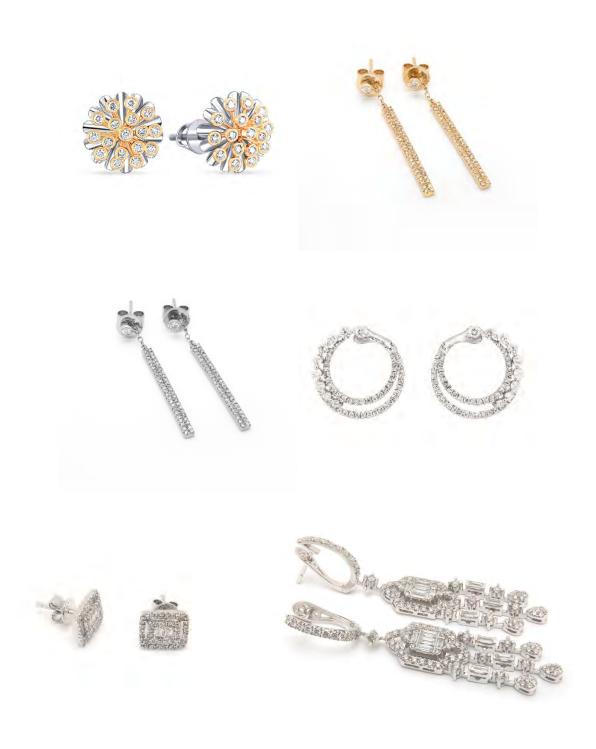

to earrings. Here we showcase our higher end lines, from climbers to green and blue dipped gold. The blue and green dipped gold both have rose cuts diamonds. We have a huge collection of enamel work, they are represented by the 2 pieces you find there. The enamel work, comes in 6 different colors which further come in 3 different golds.

Next we showcase our higher end rings. We've refocused our efforts on precious stones and on sand finish here. On the last page, we see a spring diamond bracelet which is a huge line for us. After getting great responses last year, we've decided to come up with our own spring line. From bracelets to rings, everything is spring!!



































































### OUR RINGS





# SOME CLEAN IMAGES





# OUR EARRINGSS





# SOME CLEAN IMAGES







#### OUR BRACELETS







#### SOME CLEAN IMAGES





# OUR NECKLACES





# OUR DESIGNS CAPABILITIES ARE ENDLESS











Jewelry that grows with you