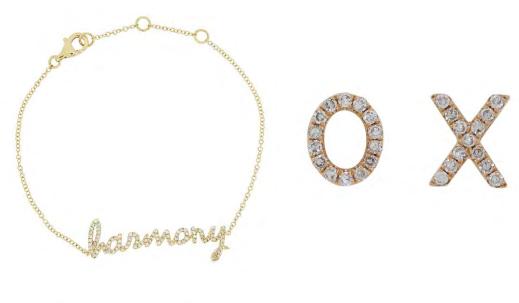

Next we encounter our same baguette work but re imagined in color. Towards the end we have a page solely dedicated to earrings. Here we showcase our higher end lines, from climbers to green and blue dipped gold. The blue and green dipped gold both have rose cuts diamonds. We have a huge collection of enamel work, they are represented by the 2 pieces you find there. The enamel work, comes in 6 different colors which further come in 3 different golds.