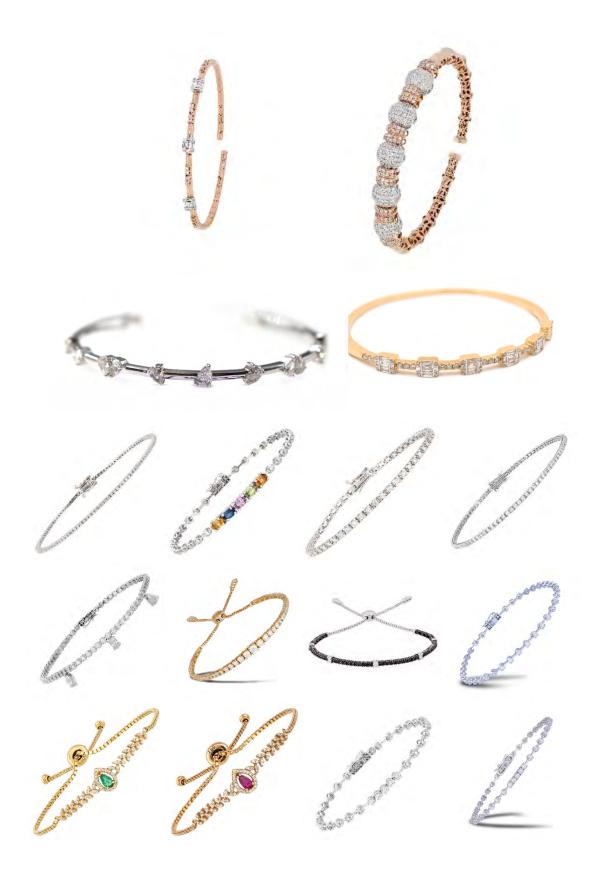

from climbers to green and blue dipped gold. The blue and green dipped gold both have rose cuts diamonds. We have a huge collection of enamel work, they are represented by the 2 pieces you find there. The enamel work, comes in 6 different colors which further come in 3 different golds.

Next we showcase our higher end rings. We've refocused our efforts on precious stones and on sand finish here. On the last page, we see a spring diamond bracelet which is a huge line for us. After getting great responses last year, we've decided to come up with our own spring line. From bracelets to rings, everything is spring!!



































































### OUR RINGS





# SOME CLEAN IMAGES





# OUR EARRINGSS





# SOME CLEAN IMAGES







#### OUR BRACELETS







#### SOME CLEAN IMAGES





# OUR NECKLACES





# OUR DESIGNS CAPABILITIES ARE ENDLESS











Jewelry that grows with you